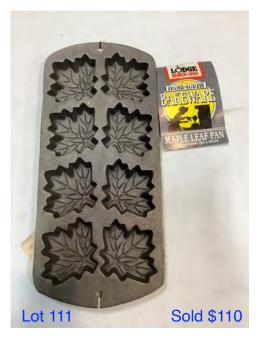

Size 00 Hammered Mini "Original Cajun" Logo



#### Maple leaf baking gem pan



# Lodge Auction Results

#### Detail:

The prices in blue reflect the winning bids at an in-persononly auction held on August 10, 2024 at the Lodge Mfg. Co. in South Pittsburg, Tennessee.

Five of the lots had reserve prices set. The two lots that marked "passed" had bids that did not meet the reserve price set by Lodge.

There was no buyer's premium added to the sale price. Tax was added where required.

The photos are from the Lodge auction catalog, and sale prices were taken from a list posted by a person affiliated with Lodge.

Compilation prepared by Mary Jean, griswoldcookware.com

Page 1

#### California Acorns cornbread baking pan



#### Disney Mickey Mouse baking pan



Cracker Barrel "The Midnight Ride of Paul Revere" polished/poly...



#### Unreleased "Welcome" Pineapple pro