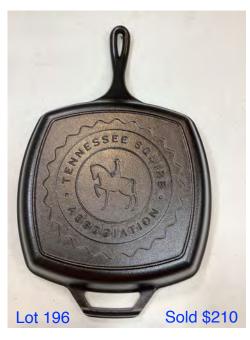

## Jack Daniel's Tennessee Squire Association #8 square skillet

Compiled by Mary Jean griswoldcookware.com

Page 30