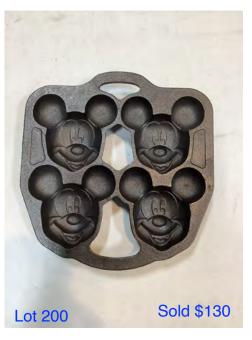

#### Disney Mickey Mouse baking pan

Cracker Barrel "The Midnight Ride of Paul Revere" polished/poly...