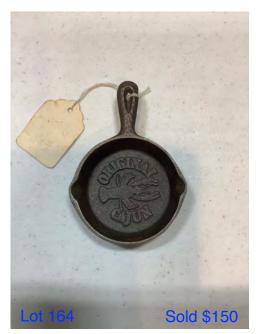

Size 00 Hammered Mini "Original Cajun" Logo



#### Maple leaf baking gem pan



# Lodge Auction Results

#### Detail:

The prices in blue reflect the winning bids at an in-persononly auction held on August 10, 2024 at the Lodge Mfg. Co. in South Pittsburg, Tennessee.

Five of the lots had reserve prices set. The two lots that marked "passed" had bids that did not meet the reserve price set by Lodge.

There was no buyer's premium added to the sale price. Tax was added where required.

The photos are from the Lodge auction catalog, and sale prices were taken from a list posted by a person affiliated with Lodge.

Compilation prepared by Mary Jean, griswoldcookware.com

Page 1

#### California Acorns cornbread baking pan



#### Disney Mickey Mouse baking pan



Cracker Barrel "The Midnight Ride of Paul Revere" polished/poly...



####