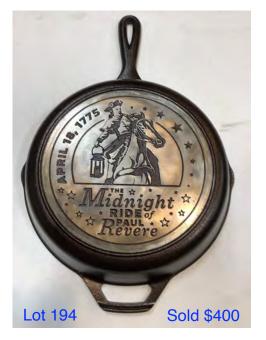

#### Disney Mickey Mouse baking pan

Cracker Barrel "The Midnight Ride of Paul Revere" polished/poly...