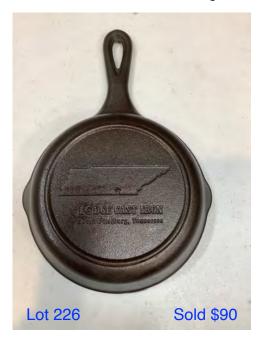

### Tennessee Silhouette, "Lodge Cast Iron" #3 skillet

Compiled by Mary Jean griswoldcookware.com

Page 3